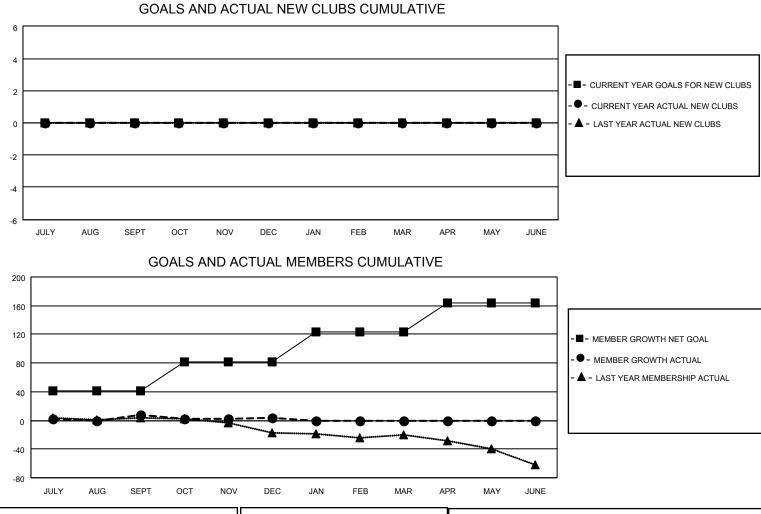

## LOCATION AUSTRALIA

District 201C1

Results as of: 12/31/2022

| Clubs                 |               |           |               | Members               |                         |                         |                                                    |
|-----------------------|---------------|-----------|---------------|-----------------------|-------------------------|-------------------------|----------------------------------------------------|
| RESULTS FOR 2022-2023 |               |           |               | RESULTS FOR 2022-2023 |                         |                         |                                                    |
| QUARTER               | NEW CLUB GOAL | NEW CLUBS | DROPPED CLUBS | QUARTER               | IBER GROWTH NET<br>GOAL | MEMBER GROWTH<br>ACTUAL | DROPPED<br>MEMBERS ACTUAL<br>(including transfers) |
| JULY/AUG/SEPT         | 0             | 0         | 0             | JULY/AUG/SEPT         | 41                      | 37                      | 25                                                 |
| OCT/NOV/DEC           | 0             | 0         | 0             | OCT/NOV/DEC           | 41                      | 30                      | 33                                                 |
| JAN/FEB/MAR           | 0             | 0         | 0             | JAN/FEB/MAR           | 41                      | 0                       | 0                                                  |
| APR/MAY/JUNE          | 0             | 0         | 0             | APR/MAY/JUNE          | 41                      | 0                       | 0                                                  |